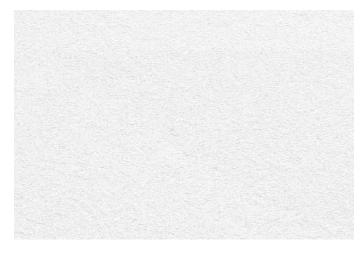

d dents can easily be repaired using a repair kit

#### MASS COLORATION The material bears the same color throughout



#### MATCHING DRAIN COVER

The supplied drain cover matches the shower base's color and texture, for a unified look



# INSTALLATION

- Quick install: save on installation time and costs versus a custom tiles-in shower tray
- One piece for reduced risk of water leaks: no seams, no joints, no grout
- $-\,$  No floor waterproof membrane, no hot mopping, no slope construction required
- Designed to work with standard drain rough-in
- Deck wide enough to support glass walls or rolling/swinging doors

## INSTALLATION OPTIONS

#### Above-floor



Recessed - flush with floor

ADA-compliant



# TEXTURES AND COLORS

#### White Concrete



**Grey Concrete** 



#### White Slate



#### Black Slate



## CUT-TO-SIZE TO FIT YOUR SPACE

The Feel shower bases can be cut to fit odd-size bathrooms or, for example, to work around a corner beam. Bathrooms that used to necessitate a tiled-in shower tray can now benefit from pre-cast shower bases.

#### FOR PROJECTS

#### Full customization:

is possible for 10+ unit projects: choose you color, texture and size. For color match, provide a colors code or sample.