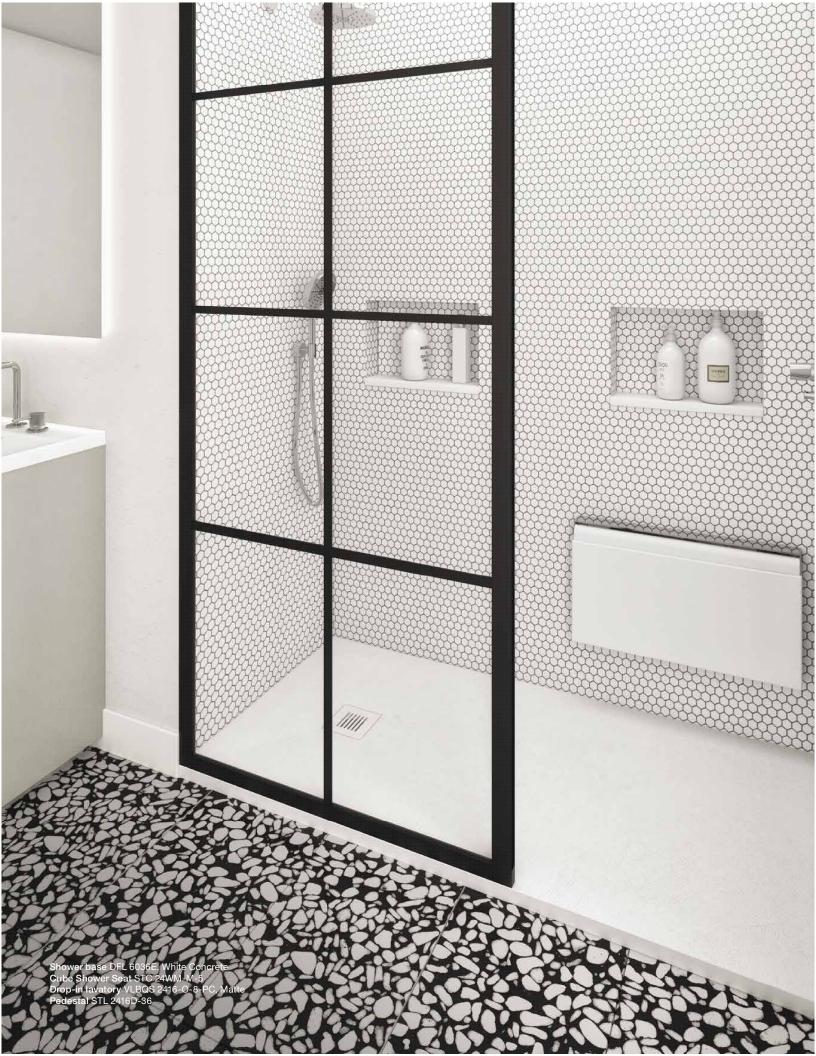

## CUT-TO-SIZE TO FIT YOUR SPACE

The Feel shower bases can be cut to fit odd-size bathrooms or, for example, to work around a corner beam. Bathrooms that used to necessitate a tiled-in shower tray can now benefit from pre-cast shower bases.

These streamlined bases are suitable for all bathroom types as they can be cut at the factory or even by the installer directly on site; a major asset when adapting to non-standard dimensions and specific configurations, such as bypassing a column.