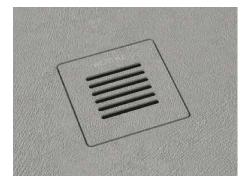

#### MATCHING DRAIN COVER

The supplied drain cover matches the shower base's color and texture, for a unified look