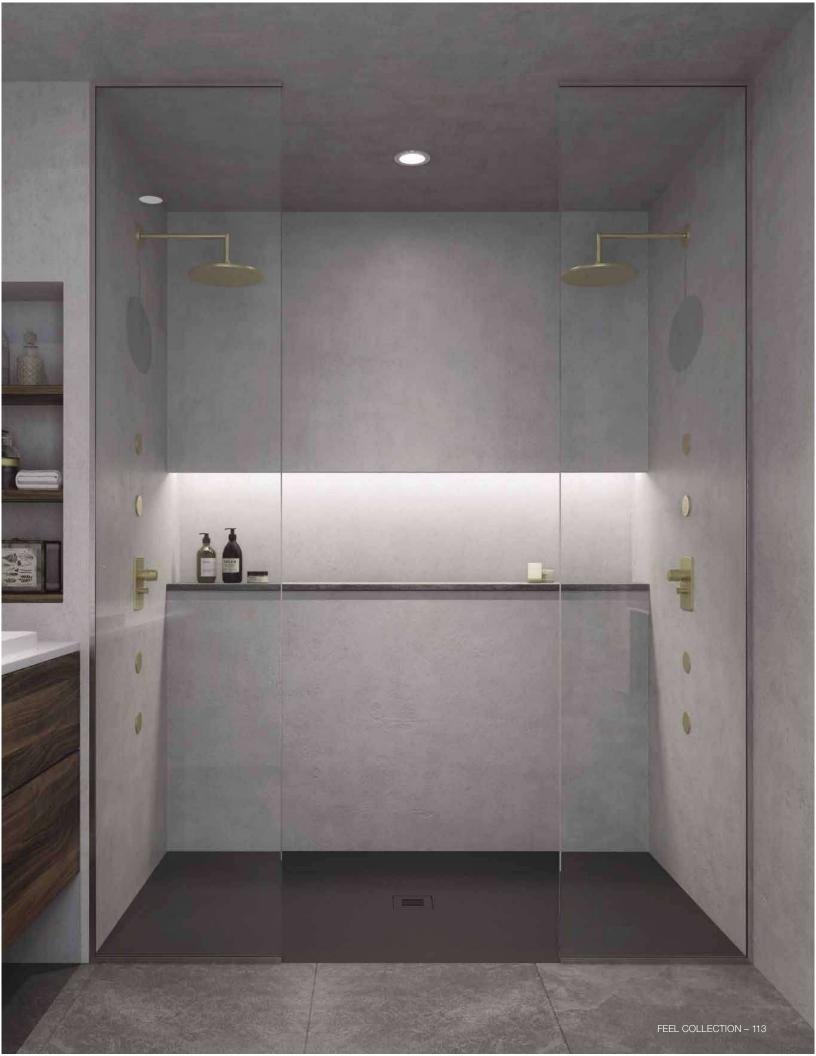

# THE FEEL COLLECTION

Design: WETSTYLE Design Lab Keyword: Sensation

Created from an innovative, high-density composite material that evokes the appearance of natural stone, the Feel collection emphasizes tactile pleasures underfoot. The uniquely pleasing texture of this line of showers comes from a manufacturing process that creates the appearance of slate and concrete in high definition.

The matte finish paired with Feel's clean, sleek look awakens the senses and heightens the experience of relaxation and rejuvenation in the shower. The collection is available in neutral shades of white, gray and black.