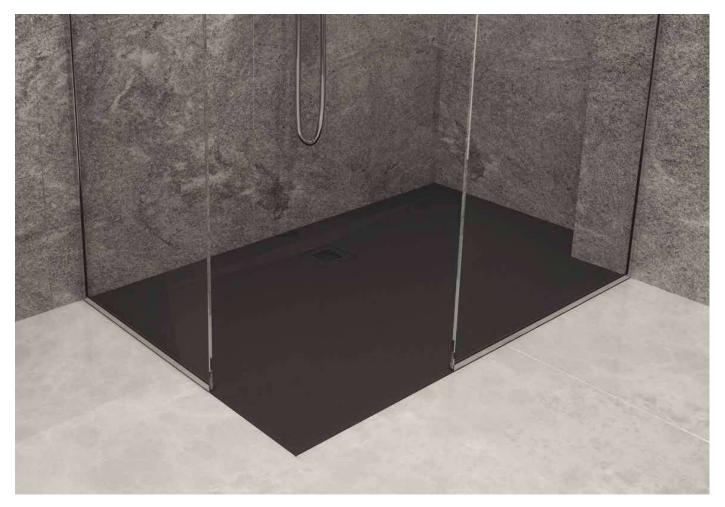

# THE FEEL COLLECTION

Textured Shower Bases

Shower bases DFL 6030E, White Slate DFL 6032E, White Concrete DFL 6036O, Black Slate DFL 6642C, Grey Concrete

# THE FEEL COLLECTION

Design: WETSTYLE Design Lab Keyword: Sensation

Created from an innovative, high-density composite material that evokes the appearance of natural stone, the Feel collection emphasizes tactile pleasures underfoot. The uniquely pleasing texture of this line of showers comes from a manufacturing process that creates the appearance of slate and concrete in high definition.

The matte finish paired with Feel's clean, sleek look awakens the senses and heightens the experience of relaxation and rejuvenation in the shower. The collection is available in neutral shades of white, gray and black.

#### MATCHING DRAIN COVER

The supplied drain cover matches the shower base's color and texture, for a unified look