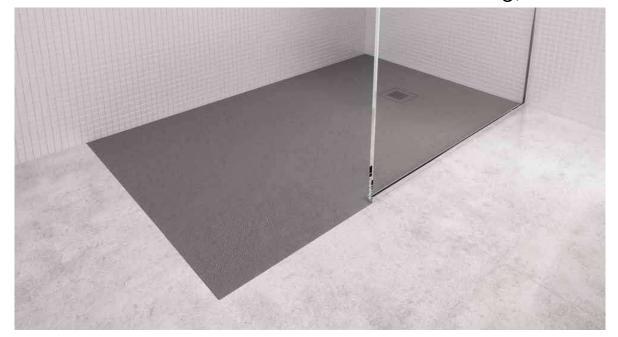

# THE FEEL COLLECTION

Textured Shower Bases

Shower bases DFL 6030E, White Slate DFL 6032E, White Concrete DFL 6036O, Black Slate DFL 6642C, Grey Concrete

# THE FEEL COLLECTION

Design: WETSTYLE Design Lab Keyword: Sensation

Created from an innovative, high-density composite material that evokes the appearance of natural stone, the Feel collection emphasizes tactile pleasures underfoot. The uniquely pleasing texture of this line of showers comes from a manufacturing process that creates the appearance of slate and concrete in high definition.

The matte finish paired with Feel's clean, sleek look awakens the senses and heightens the experience of relaxation and rejuvenation in the shower. The collection is available in neutral shades of white, gray and black.