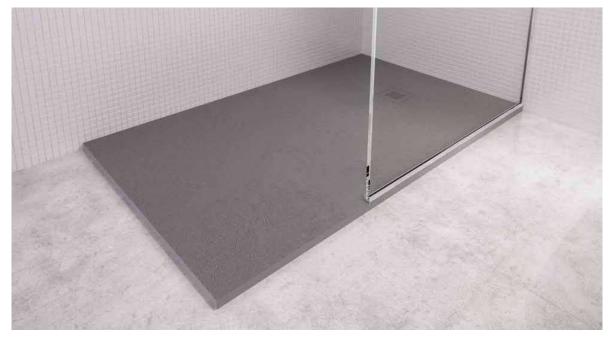

# THE FEEL COLLECTION

Textured Shower Bases

Shower bases DFL 6030E, White Slate DFL 6032E, White Concrete DFL 6036O, Black Slate DFL 6642C, Grey Concrete

# THE FEEL COLLECTION

Design: WETSTYLE Design Lab Keyword: Sensation

Created from an innovative, high-density composite material that evokes the appearance of natural stone, the Feel collection emphasizes tactile pleasures underfoot. The uniquely pleasing texture of this line of showers comes from a manufacturing process that creates the appearance of slate and concrete in high definition.

The matte finish paired with Feel's clean, sleek look awakens the senses and heightens the experience of relaxation and rejuvenation in the shower. The collection is available in neutral shades of white, gray and black.